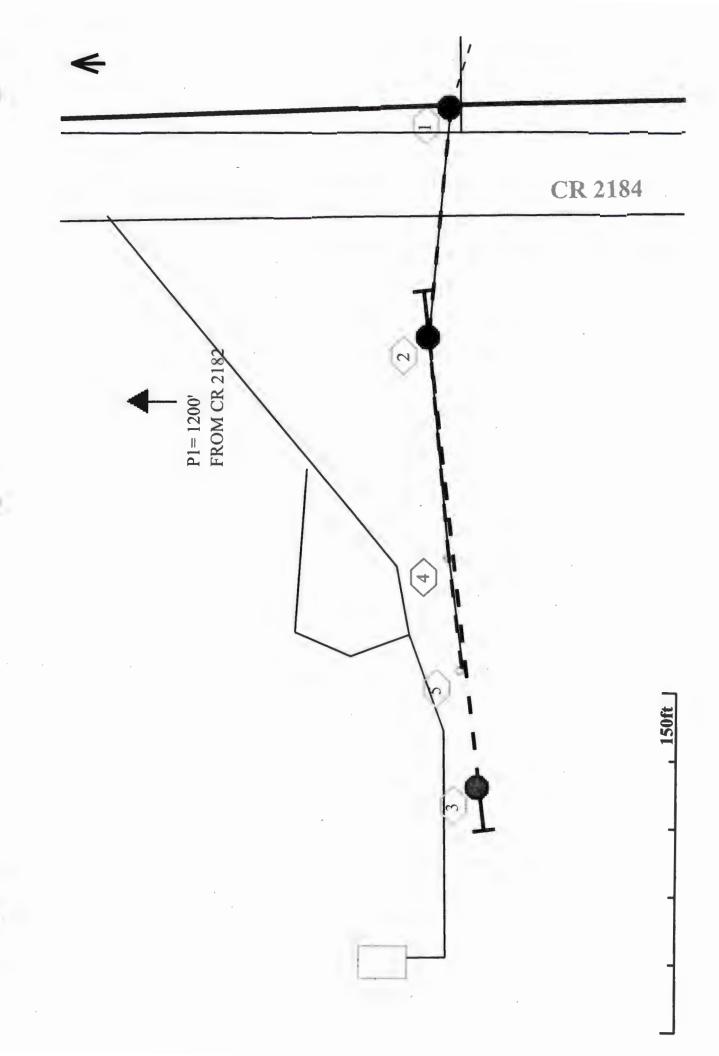

## Greetings:

Farmers Electric Cooperative, Inc. is requesting permission to upgrade existing electrical power distribution facilities which cross County Road <u>2184</u> which is located 1200' South of CR 2182 in Hunt County, Texas.

Site location map and construction sketches are enclosed. The construction sketch details the proposed work. All road crossings will have a minimum vertical clearance of 22 feet.

If you have any questions, please contact me at any time.